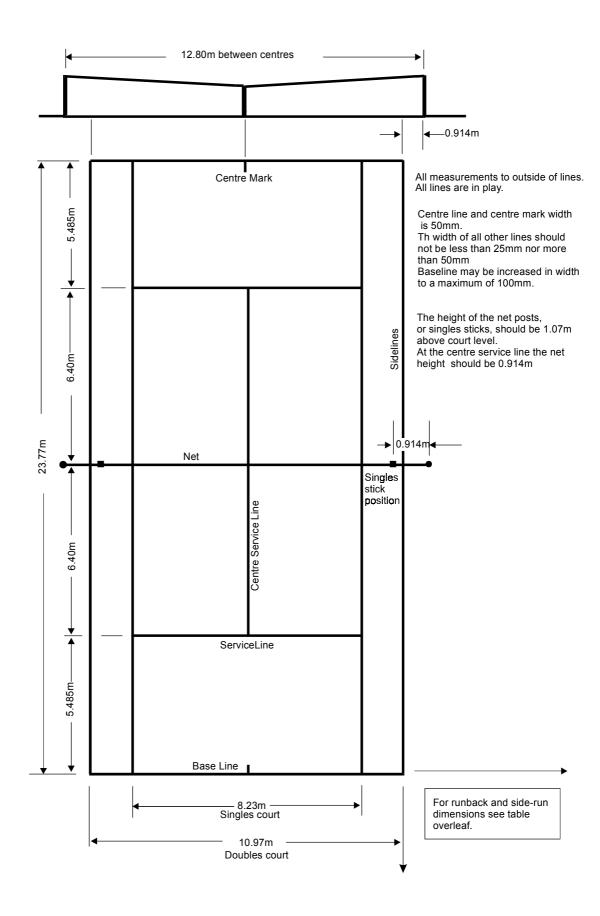

## **TENNIS COURT**

## TENNIS. OVERALL COURT DIMENSIONS

The Rules of Tennis, as published by the ITF, denote the space required, outside of the court markings, for International and other official championships only. These dimensions are shown in column 1. Below.

The other dimensions shown are recommendations of the LTA based on experience at tournament and club level.

Due to constraints, such as site restrictions, these dimensions may not be achievable and recreational tennis is possible on overall court dimensions of 33.53m length and 16.45m width. Overall playing areas less than this will seriously restrict play.