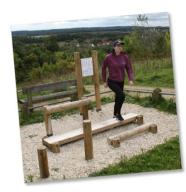

#### FT920 - Balance Beam

3 Balance Beams, laid out to suit the lie of the land and the direction of vour trail.

**Dimensions:** Height: 0.165m - 0.45m, Length: 6.6m - 9.9m (max)

Available in: Round Log or Radiata Pine

More info: Balance Beam layout drawing (PDF)