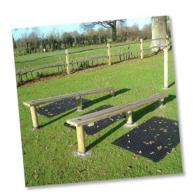

## FT904 - Bench Sit Ups

Three individual benches that are set at 3 different lengths with toe bar.

✓ Dimensions: Height: 0.4m, Length: 3.6m, Width: 1.55m

Available in: Round Log or Radiata Pine

More info: Bench Sit Ups layout drawing (PDF)