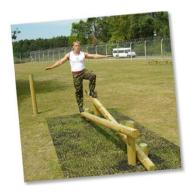

#### FT946 - Twin Crossover

Two 3.6m long balance logs, set at opposing angles to confuse the senses.

Dimensions: Height: 0.7m, Length: 3.6m, Width: 0.4m

Available in: Round Log or Radiata Pine

More info: Twin Crossover layout drawing (PDF)