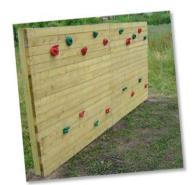

## FT945 - 1.8m High Traverse Wall

A straight 1.8 metre high, 3.6m long smooth faced climbing wall with a parallel run of hand holds and foot blocks.

/ Dimensions: Height: 1.8m, Length: 3.6m, Width: 0.15m

Available in: Round Log or Radiata Pine

More info: Log Vault layout drawing (PDF)