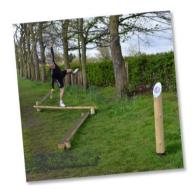

#### FT920 - Balance Beam

3 Balance Beams, laid out to suit the lie of the land and the direction of vour trail.

**Dimensions:** Height: 0.165m - 0.45m, Length: 6.6m - 9.9m (max)

Available in: Round Log or Radiata Pine

More info: Balance Beam layout drawing (PDF)