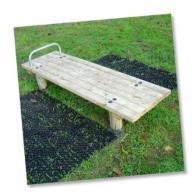

#### FT924 - Multi Exercise Bench

2.1m long and wider than before, this robust bench gives a clear platform for users to carry out a multitude of different 'floor' exercises.

/ Dimensions: Height: 0.6m, Length: 2.3m, Width: 2.3m

Available in: Round Log or Radiata Pine

More info: Multi Exercise Bench layout drawing (PDF)