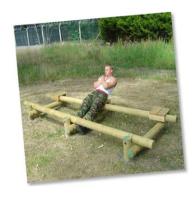

## FT904 - Bench Sit Ups

Three individual benches that are set at 3 different lengths with toe bar.

✓ Dimensions: Height: 0.4m, Length: 3.6m, Width: 1.55m

Available in: Round Log or Radiata Pine

More info: Bench Sit Ups layout drawing (PDF)