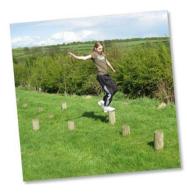

### FT923 - Stepping Stones (12 Units)

12 variable height stepping logs set out so as to vary stride length and angle.

/ Dimensions: Height: 0.2m-0.35m, Length: 8.5m, Timber: 0.15m dia

Available in: Round Log or Radiata Pine

More info: Stepping Stones layout drawing (PDF)