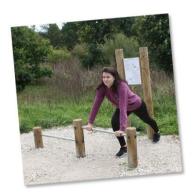

## FT947 - Pair of Hamstring Stretch Posts

Pair round log posts for simple Hamstring Stretch exercises. Ideal for 'Warm Up' and 'Cool Down' stretches before and after tackling a Trail.

/ Dimensions: Height: 0.7m, Length: 2m, Width: 0.2m