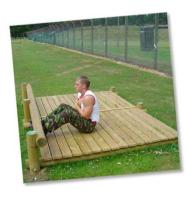

#### FT924 - Multi Exercise Bench

2.1m long and wider than before, this robust bench gives a clear platform for users to carry out a multitude of different 'floor' exercises.

/ Dimensions: Height: 0.6m, Length: 2.3m, Width: 2.3m

Available in: Round Log or Radiata Pine

More info: Multi Exercise Bench layout drawing (PDF)