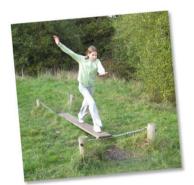

#### FT920 - Balance Beam

3 Balance Beams, laid out to suit the lie of the land and the direction of vour trail.

**Dimensions:** Height: 0.165m - 0.45m, Length: 6.6m - 9.9m (max)

Available in: Round Log or Radiata Pine

More info: Balance Beam layout drawing (PDF)