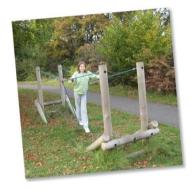

## FT921 - Burma Bridge

A combination (polypropylene with steel core) rope 'V' bridge, supported by two end frames.

Dimensions: Height: 1.6m, Length: 4m, Width: 1.125m

Available in: Round Log or Radiata Pine

More info: Burma Bridge layout drawing (PDF)