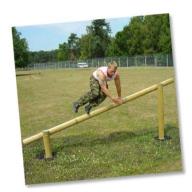

# FT944 - Log Vault

A single angled beam for side vaults and over/under exercises.

/ Dimensions: Height: 0.5m - 1.2m, Length: 3.6m, Width: 0.12m

Available in: Round Log or Radiata Pine

More info: Log Vault layout drawing (PDF)