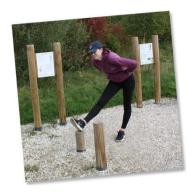

## FT947 - Pair of Hamstring Stretch Posts

Pair round log posts for simple Hamstring Stretch exercises. Ideal for 'Warm Up' and 'Cool Down' stretches before and after tackling a Trail.

/ Dimensions: Height: 0.7m, Length: 2m, Width: 0.2m