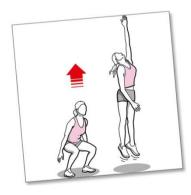

### FT966 - Jumping Stretch

New product for 2018! Jump as high as you can, slapping the board at the maximum height, repeating until you can't improve your result.

**Dimensions:** Height: 3.6m, Depth: 0.2m, Width: 1m