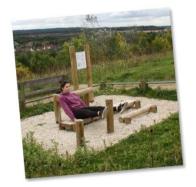

## FT904 - Bench Sit Ups

Three individual benches that are set at 3 different lengths with toe bar.

✓ Dimensions: Height: 0.4m, Length: 3.6m, Width: 1.55m

Available in: Round Log or Radiata Pine

More info: Bench Sit Ups layout drawing (PDF)