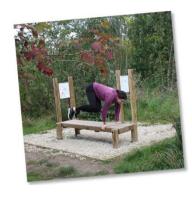

## FT929 - 2 Bay Platform Sit Ups

Wide exercise platform that can be used in conjunction with our Illustrated Instructional Exercise Boards to provide a range of exercises.

/ Dimensions: Height: 0.6m, Length: 2.3m, Width: 2.3m

Available in: Round Log or Radiata Pine

More info: 2 Bay Platform Sit Ups layout drawing (PDF)