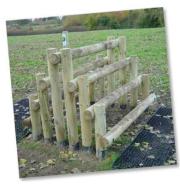

### FT914 - Log Stack

7 Horizontal Logs fixed on support timbers

/ Dimensions: Height: 1.2m, Length: 1.8m, Width: 1.5m

- Available in: Round Log or Radiata Pine
- More info: Log Stack layout drawing (PDF)