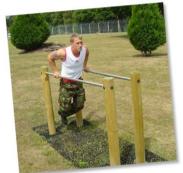

### FT912 - Parallel Bars

The unit comprises two parallel steel bars (1.95m long) supported on timber posts designed to test upper body strength.

- Dimensions: Height: 1.2m, Length: 1.95m, Width: 0.72m
- Available in: Round Log or Radiata Pine
- More info: Parallel Bars layout drawing (PDF)