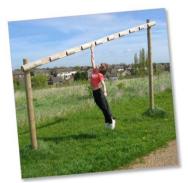

#### FT903 - Arm Stretch

2 Uprights with angled crossbar rebated to jump, stretch and touch highest place possible.

- Dimensions: Height: 1.75m 2.85m, Length: 4.0m, Width: 0.2m
- Available in: Round Log or Radiata Pine
- More info: <u>Arm Stretch layout drawing</u> (PDF)