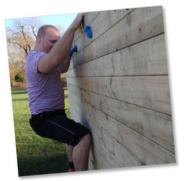

### FT936 - 3m High Traverse Wall

A straight 3m high, 3.6m long smooth faced climbing wall with parallel run of hand and foot blocks. Block spacings are set to suit adult users.

- Dimensions: Height: 3m, Length: 3.5m, Width: 0.4m
- Available in: Round Log or Radiata Pine

**More info:** <u>3m High Traverse Wall layout drawing</u> (PDF)

In accordance with the Company's policy of continuous development, Boyd Sport & Play Ltd t/as sportsequip.co.uk reserve the right to alter or amend specifications without prior notice. All statements in this datasheet are made in good faith but the Company will not be held responsible for any consequence arising out of errors or omissions.