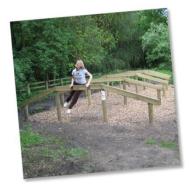

### FT907 - Stride Jumps

A course of five tapered timber stride boards for jump exercises, 0.4m to 0.8m height.

- / Dimensions: Height: 0.4m 0.8m, Length: 10m, Width: 1.9m
- Available in: Round Log or Radiata Pine
- **More info:** <u>Stride Jumps layout drawing</u> (PDF)