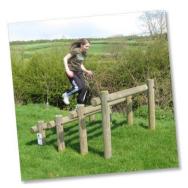

# **Fitness Trail Product Illustrations**

A 5-unit 'over and under' hurdle course with level and tapering hurdles.

- Dimensions: Height: 1.2m 1.6m, Length: 10m, Width: 4.4m
  Available in: Round Log or Radiata Pine
- **PDF** More info: Over & Under Hurdles layout drawing (PDF)