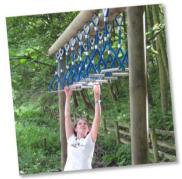

# FT926 - Overhead Rings

Eight overhead rings with approximately 0.30m hang, supported by a 3.5m long timber logs.

- Dimensions: Height: 3m, Length: 3.5m, Width: 0.4m
- Available in: Round Log or Radiata Pine
- More info: Overhead Rings layout drawing (PDF)