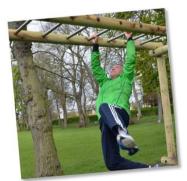

### FT912 - Parallel Bars

The unit comprises two parallel steel bars (1.95m long) supported on timber posts designed to test upper body strength.

- Dimensions: Height: 1.2m, Length: 1.95m, Width: 0.72m
- Available in: Round Log or Radiata Pine
- More info: Parallel Bars layout drawing (PDF)