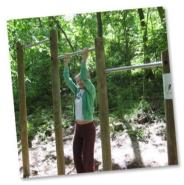

## FT906 - Chin Ups

A very popular station, sometimes referred to as a Heaves Unit, with 3 different heights of chinning bars, ideal for upper body exercise.

- Dimensions: Height: 1.7m 2.3m, Length: 2.74m, Width: 0.12m
- Available in: Round Log or Radiata Pine
- **More info:** Chin Ups layout drawing (PDF)