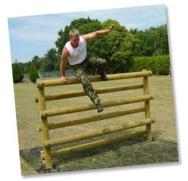

# **Fitness Trail Product Illustrations**

A 5-unit 'over and under' hurdle course with level and tapering hurdles.

- Dimensions: Height: 1.2m 1.6m, Length: 10m, Width: 4.4m
  Available in: Round Log or Radiata Pine
- **PDF** More info: Over & Under Hurdles layout drawing (PDF)