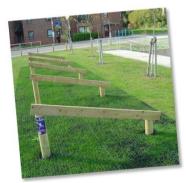

### FT907 - Stride Jumps

A course of five tapered timber stride boards for jump exercises, 0.4m to 0.8m height.

- / Dimensions: Height: 0.4m 0.8m, Length: 10m, Width: 1.9m
- Available in: Round Log or Radiata Pine
- **More info:** <u>Stride Jumps layout drawing</u> (PDF)