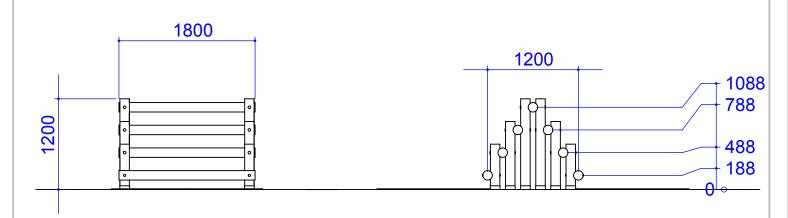

## **Boyd Sport & Play Limited**

t/a sportsequip.co.uk
The Manor, Tur Langton,
Leicestershire, LE8 OPJ
t: 01858 545789
f: 01858 545890
Web: www.sportsequip.co.uk

Product: FT917 Log Stack - Steep

In accordance with the company's policy of continuous development, Boyd Sport & Play Ltd t/a sportsequip.co.uk reserve the right to alter and amend specifications without prior notice. All statements in this datasheet are made in good faith but the company will not be held responsible for any consequences arising out of errors or omissions. © Copyright Boyd Sport and Play Ltd

DIMENSIONS ARE IN MILLIMETRES

SCALE:1:50