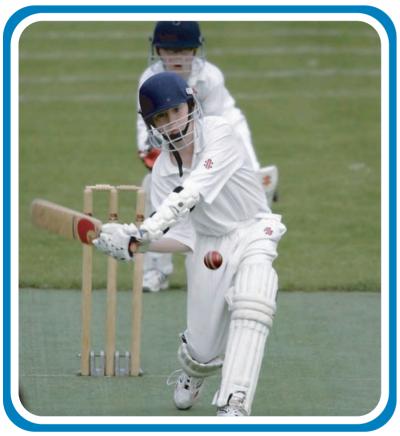

County Weave is a professional quality wilton woven playing surface offering excellent playing characteristics and long life. When installed with our cricket Shock Pad on a dynamic base the system mimics a natural turf wicket, responsive to both spin and seam bowling. Designed to be low slip for safe use by all ages and standards of player.