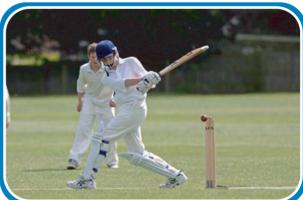

County Weave is a professional quality wilton woven playing surface offering excellent playing characteristics and long life. When installed with our cricket Shock Pad on a dynamic base the system mimics a natural turf wicket, responsive to both spin and seam bowling. Designed to be low slip for safe use by all ages and standards of player.